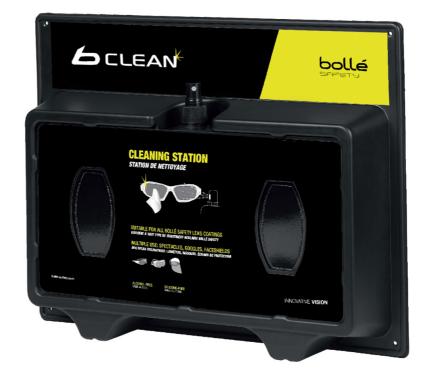

## **BOLLE B600 CLEANING STATION**

Product Code:

BOPACD500

Selling UOM:

Each

Pack Size:

1

B600 is a plastic dispenser delivered with 2 boxes of tissues and a cleaning spray. It can either be free standing or wall mounted.